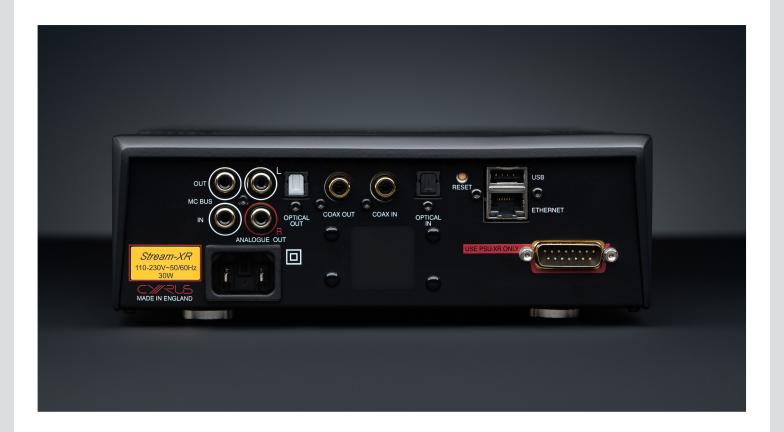

#### **PSU-XR Port**

The PSU-XR is our latest external power supply providing clean and stable power for your compatible Cyrus XR product. Incorporating its own on-board micro-processor, the PSU-XR communicates directly with the host product to consistently provide the best configuration of power from a full range of voltage output levels. For the Stream-XR, this takes over the DAC to provide a cleaner, more stable supply and the network card where the superior supply gives greater clock stability.

# PRODUCT SPECIFICATIONS

- Streaming Music DAC, SNR-117dBA, THD+N 0.002%
- ESS ES9038Q2M 32 bit XR tuned DAC
- Line level analogue outputs
- Optical and coaxial digital outputs
- Optical and coaxial digital inputs
- Built-in WiFi aerial

- Ethernet (GigE 1Gbps), Wi-Fi 5 (802.11ac, 2.4/5Ghz)
- PSU-XR upgrade port
- Size (H x W x D) 75 x 215 x 355 mm (2.95" x 8.46" x 13.98")
- Weight 3.0kg (6.10lbs)
- EAN 5060020434679