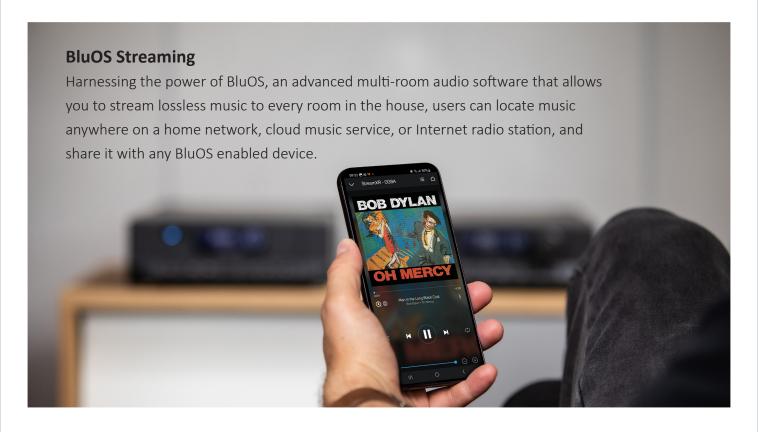

### Roon Ready (pending)

Roon brings all your music together, so you don't have to worry about where it's stored, what format it's in, or where you stream it from. Roon supports music files stored on internal and external hard drives and NAS, your iTunes library, live radio stations and streamed content from Tidal and Qobuz.