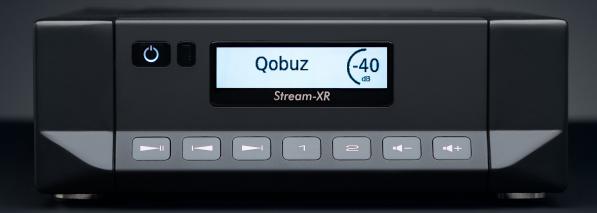

# Stream-XR

The Stream-XR is our best performing and feature-rich network streaming DAC that complements the high-end XR series, offering uncompromising sound quality. Compared to the Classic STREAM, it comes with a high-resolution display, capacitive touch buttons and includes two presets for instant access to your favourite radio or music service.